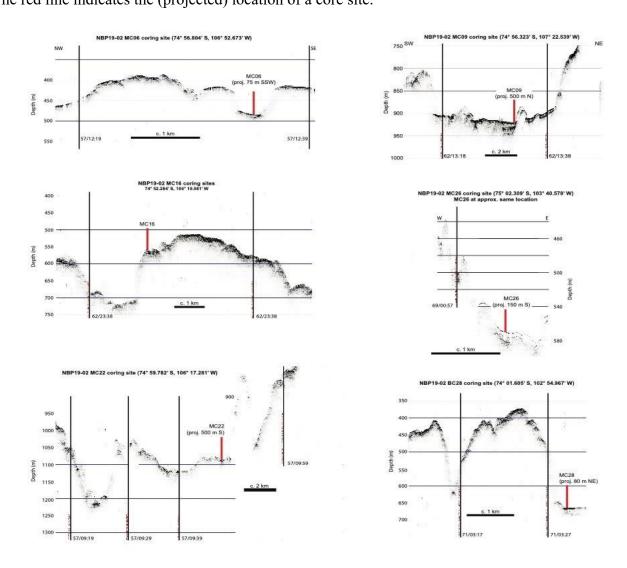

The copyright of individual parts of the supplement might differ from the article licence.

Figure S1. Sections of Knudsen acoustic sub-bottom profiles across/near the studied core sites.

The red line indicates the (projected) location of a core site.